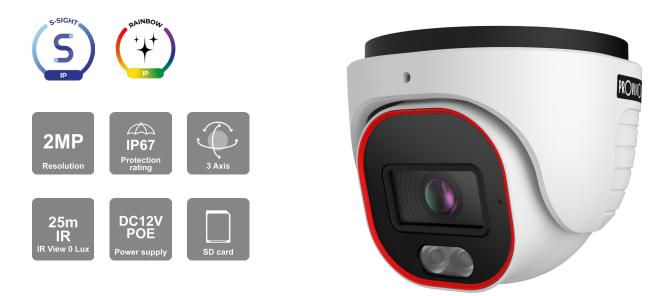

### 2MP 24/7 FULL-COLOR FIXED LENS DOME/TURRET CAMERA

Rainbow series cameras are equipped with super light-sensitive sensors that allow the camera to provide a color image throughout the day. When the ambient light is insufficient, the camera will turn on the integral lighting, allowing it to continue providing a full-color image. With its excellent performance, reliability, and affordable price, the DL-320IPSR-36 camera is the perfect solution for basic installations.

#### **MAIN FEATURES**

- 2MP
- RAINBOW
- S-SIGHT
- 1920x1080 Resolution
- 3D-DNR
- IP67

#### SPECIFICATIONS

| Image Sensor         | 1/2.8" CMOS (16:9)                                                                                   |
|----------------------|------------------------------------------------------------------------------------------------------|
| Effective Pixels     | 1920x1080                                                                                            |
| Electronic Shutter   | 1/25s ~ 1/100000s                                                                                    |
| Frame Rate           | 1-25/30FPS                                                                                           |
| Day & Night          | 24/7 Full-Color Day Mode                                                                             |
| Min. Illumination    | 0 lux (LED on)                                                                                       |
| Audio compression    | G.711A/G.711U                                                                                        |
| Communication        | One-way Audio                                                                                        |
| Image Settings       | AWB, AGC Adjustable, Exposure Mode (Auto)<br>Sharpness, Saturation, Brightness & Contrast Adjustable |
| Image Enhancement    | DWDR, BLC, HLC, ROI                                                                                  |
| Noise Reduction      | 3D-DNR                                                                                               |
| Image Orientation    | Mirror/Flip                                                                                          |
| Privacy Zone         | Yes                                                                                                  |
| Motion Detection     | Yes                                                                                                  |
| Analytics            | General Analytics: Camera Tampering<br>Standard Analytics: Line Crossing, Sterile Area               |
| Video Compression    | H.265 / H.264 / MJPEG (Substream Only)                                                               |
| Resolution           | 2MP (1920x1080) / D1 (704x576) / QVGA (480x240) / CIF (352x288                                       |
| Multi-Stream         | Master Stream: 2MP (1920x1080) / 1MP (1280x720) (1~30fps)<br>Substream: QVGA/D1/CIF (1~30fps)        |
| Bit rate             | 64Kbps ~ 4Mbps@H.265 / 64Kbps ~ 6Mbps@H.264                                                          |
| Encode Mode          | VBR/CBR                                                                                              |
| Image Quality        | Five levels under VBR; Free adjustment under CBR                                                     |
| IR Distance          | 25m (2 High-Power White LED)                                                                         |
| Lens (Field of View) | 3.6mm (84.8°)                                                                                        |