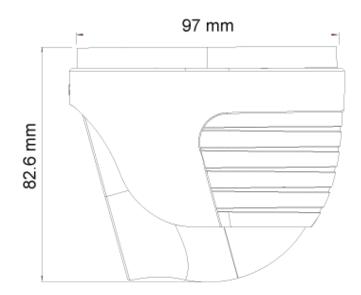

#### SPECIFICATIONS

| Iris                | Fixed Iris (F1.0)                                                                               |
|---------------------|-------------------------------------------------------------------------------------------------|
| Lens Mount          | M12 mount                                                                                       |
| Protection Rate     | Water Proof: IP67                                                                               |
| Bracket             | 3-Axis Bracket                                                                                  |
| Dimensions          | Ø97mm×82.6mm                                                                                    |
| Weight (gross)      | ~450g                                                                                           |
| Network             | RJ45 (+PoE)                                                                                     |
| Power               | DC Socket                                                                                       |
| Analog Video Output | No                                                                                              |
| Audio Connectivity  | Built-in Microphone                                                                             |
| SD Card             | Event/Schedule based Main/Substream recording (Up to 128Gb)                                     |
| Hard Reset Button   | Yes                                                                                             |
| Alarm               | No                                                                                              |
| Remote Monitoring   | IE Browsing, Ossia VMS Software, Provision Cam2 Mobile App                                      |
| User Access         | Supports simultaneous monitoring of up to 3 users with multi-stream real-time transmission      |
| Network Protocol    | IPv4, IPv6, TCP, UDP, DHCP, NTP, DDNS, 802.1X, RTSP,<br>Multicast, UPnP, Email, FTP, HTTPS, QoS |
| ONVIF               | Yes                                                                                             |
| Ethernet            | 100Mbps                                                                                         |
| PoE                 | Yes                                                                                             |
| Power Supply        | DC12V/~420mA / PoE/~5.4W                                                                        |
| Work Environment    | -30°C~60°C, 10%~90% Humidity                                                                    |
| Junction Box        | PR-JB12IP66 - PR-JB12IP64 - PR-WB-A                                                             |

### DIMENSIONS